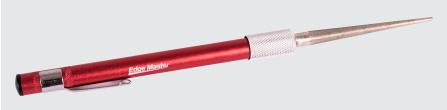

## Diamond Rectractable Sharpener Product Code: 00741

Maintain your knife edge and revive blunt edges using the Edge Master Diamond Retractable Sharpener which is ideal for both flat and serrated edges and includes grooves for sharpening fishhooks. Compact and portable, the sharpener is the size of a pen so you can keep it in your pocket when you're on the go or easily store it in a cutlery drawer when you're at home. Simply loosen the cap, pull the diamond rod out to the desired length and then tighten the screw cap so the rod doesn't move. The full length is 24.5cm and the retracted length is 12.5cm.

- Retractable diamond sharpener.
- Ideal for flat and serrated edges.
- Includes grooves to sharpen fishhooks.
- Small size fits in your pocket.

- Retracts to 12.5cm.
- Full length 24.5cm.
- Pocket clip on side for easy access.
- Diamond abrasives for quality sharpening.