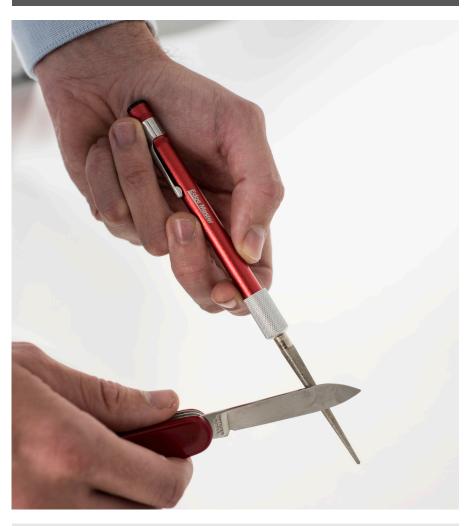

## Diamond Rectractable Sharpener Product Code: 00741

Maintain your knife edge and revive blunt edges using the Edge Master Diamond Retractable Sharpener which is ideal for both flat and serrated edges and includes grooves for sharpening fishhooks. Compact and portable, the sharpener is the size of a pen so you can keep it in your pocket when you're on the go or easily store it in a cutlery drawer when you're at home. Simply loosen the cap, pull the diamond rod out to the desired length and then tighten the screw cap so the rod doesn't move. The full length is 24.5cm and the retracted length is 12.5cm.

- Retractable diamond sharpener.
- Ideal for flat and serrated edges.
- Includes grooves to sharpen fishhooks.
- Small size fits in your pocket.

- Retracts to 12.5cm.
- Full length 24.5cm.
- Pocket clip on side for easy access.
- Diamond abrasives for quality sharpening.