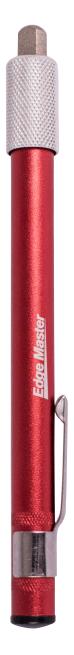

## Diamond Rectractable Sharpener Product Code: 00741

Maintain your knife edge and revive blunt edges using the Edge Master Diamond Retractable Sharpener which is ideal for both flat and serrated edges and includes grooves for sharpening fishhooks. Compact and portable, the sharpener is the size of a pen so you can keep it in your pocket when you're on the go or easily store it in a cutlery drawer when you're at home. Simply loosen the cap, pull the diamond rod out to the desired length and then tighten the screw cap so the rod doesn't move. The full length is 24.5cm and the retracted length is 12.5cm.

- Retractable diamond sharpener.
- Ideal for flat and serrated edges.
- Includes grooves to sharpen fishhooks.
- Small size fits in your pocket.

- Retracts to 12.5cm.
- Full length 24.5cm.
- Pocket clip on side for easy access.
- Diamond abrasives for quality sharpening.