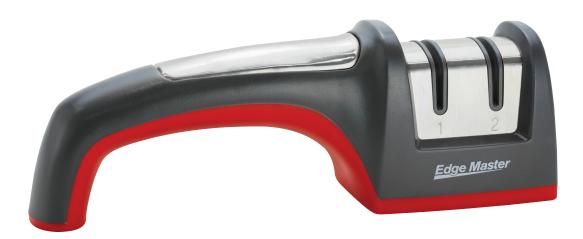

## 2 Stage Knife Sharpener Product Code: 00710

Keep your favourite knives ready for chopping at all times using the Edge Master 2 Stage Knife Sharpener. With a simple light push-and-pull action, you can enjoy working with dependable blades and being a kitchen pro at the same time. Be it for restoring a blunt chef's knife or maintaining a sharp santoku, this dual sharpener has the right sharpening slots for every blade problem. Fine ceramic slot is ideal for honing and edge maintenance on a regular basis. Ergonomic handle ensures hand comfort and safety.

- Ergonomic handle ensures hand comfort and safety.
- Non-slip rubber base keeps the sharpener in place while in use.
- Lightweight and compact design makes it portable and easy to store.
- Includes coarse and fine sharpening slots.
- Restores very dull or damaged knives.